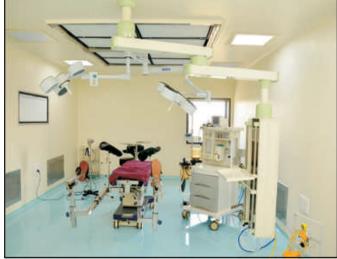

# **MODULAR OPERATION THEATRE**

- Comparatively joint less structure for medical purposes.
- Clean room doors provided insulation for temperature and humidity controlling purposes.
- Clean room partitions are fire resistant to a comparatively high limit.
- > Thick insulation and designed specially for protection from bacterial infection.
- Anti-Glare design for compatibility.

- GI Powder Coated Operation Theatre (GI) NANOCORE-50 / NANOCORE-80 / NANOCORE-100 ULTRACORE-50 / ULTRACORE-80 (Round Corner)
- High Pressure Laminate Operation Theatre (HPL) DECOCORE-45 / DECOCORE-80 (Round Corner)
- Glass Reinforced Polymer Operation Theatre (GRP) FIBERCORE-150
- PPGI PRE-PAINTED GI OPERATION THEATRE
- STAINLESS STEEL OPERATION THEATRE (SS) SS-316, SS-306