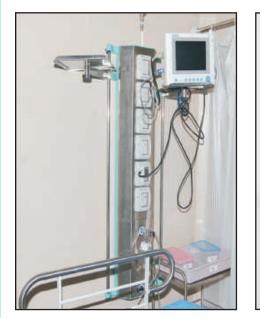

# **VERTICAL CEILING UNITS**

- Multi Movement single arm pendent with fully motorized with remote controller rail for I.V. stand Horizontal movements only.
- Arm length : 1000 / 850 / 650 mm
- Six gas outlet
- Six main socket 16 amp
- Two instrument trays adjustable

# VERTICAL WALL MOUNTING UNITS

- Rail for I.V. stand Horizontal movements only.
- Arm length: 1000/850/650 mm Six gas outlet
- Six main socket 16 amp
- Two instrument trays adjustable

### **BED HEAD PANELS**

- > Complete detachable structure for easy handling and installation purposes.
- > Railing system incorporated with telescopic saline stand and examination lamp.
- > Provision to incorporate infusion pump and other accessories.
- > Available in SS / aluminium / CR structure of clinical appearance.
- Separate passage for electrical and gas lines to ensure safety.
- Complete detachable structure for easy handling and installation purposes.
- > Railing system incorporated with telescopic saline stand and examination lamp.
- > Provision to incorporate infusion pump and other accessories.
- > Available in SS / aluminium / CR structure of clinical appearance.
- Separate passage for electrical and gas lines to ensure safety.