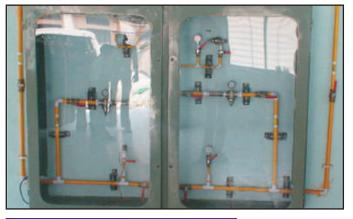

# **CENTRAL GAS PIPLINE SYSTEM**

- Complete gas management system for different types of gases.
- Incorporated with medical grade copper piping to insure safety and durability.
- Work as per HTM 2022 memorandum and its provisions.
- Work followed as per NFPA standard.