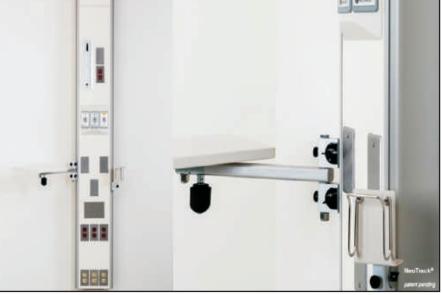

### **ENERGY BRIDGE SYSTEM**

- Rail for instrument trolley
- Each side six gas and electrical switches

# **VERTICAL CEILING UNITS**

- Multi Movement single arm pendent with fully motorized with remote controller rail for I.V. stand Horizontal movements only.
- Arm length : 1000 / 850 / 650 mm
- Six gas outlet
- Six main socket 16 amp
- Two instrument trays adjustable

# VERTICAL WALL MOUNTING UNITS

- Rail for I.V. stand Horizontal movements only.
- Arm length: 1000/850/650 mm Six gas outlet
- Six main socket 16 amp
- Two instrument trays adjustable