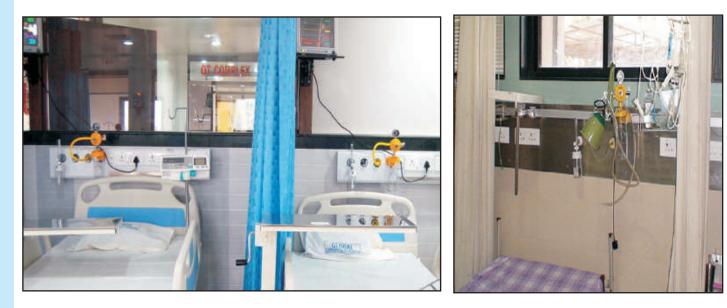

# **INTENSIVE CARE UNIT**

QUALITY IS OUR MOTTO

### **BED HEAD PANELS**

- > Complete detachable structure for easy handling and installation purposes.
- > Railing system incorporated with telescopic saline stand and examination lamp.
- > Provision to incorporate infusion pump and other accessories.
- > Available in SS / aluminium / CR structure of clinical appearance.
- Separate passage for electrical and gas lines to ensure safety.
- Complete detachable structure for easy handling and installation purposes.
- > Railing system incorporated with telescopic saline stand and examination lamp.
- > Provision to incorporate infusion pump and other accessories.
- > Available in SS / aluminium / CR structure of clinical appearance.
- Separate passage for electrical and gas lines to ensure safety.