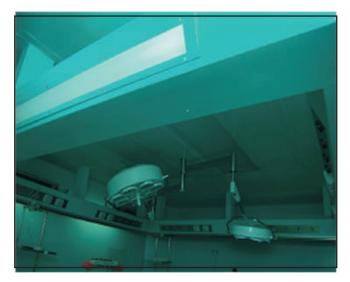

# **MODULAR OPERATION THEATRE**

- Comparatively joint less structure for medical purposes.
- Clean room doors provided insulation for temperature and humidity controlling purposes.
- Clean room partitions are fire resistant to a comparatively high limit.
- > Thick insulation and designed specially for protection from bacterial infection.
- Anti-Glare design for compatibility.

- GI Powder Coated Operation Theatre (GI) NANOCORE-50 / NANOCORE-80 / NANOCORE-100 ULTRACORE-50 / ULTRACORE-80 (Round Corner)
- High Pressure Laminate Operation Theatre (HPL) DECOCORE-45 / DECOCORE-80 (Round Corner)
- Glass Reinforced Polymer Operation Theatre (GRP) FIBERCORE-150
- PPGI PRE-PAINTED GI OPERATION THEATRE
- STAINLESS STEEL OPERATION THEATRE (SS) SS-316, SS-306