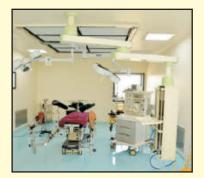

# **MODULAR OPERATION THEATRE**

- Comparatively joint less structure for medical purposes.
- Clean room doors provided insulation for temperature and humidity controlling purposes.
- Clean room partitions are fire resistant to a comparatively high limit.
- > Thick insulation and designed specially for protection from bacterial infection.
- Anti-Glare design for compatibility.

- GI Powder Coated Operation Theatre (GI) NANOCORE-50 / NANOCORE-80 / NANOCORE-100 ULTRACORE-50 / ULTRACORE-80 (Round Corner)
- High Pressure Laminate Operation Theatre (HPL) DECOCORE-45 / DECOCORE-80 (Round Corner)
- Glass Reinforced Polymer Operation Theatre (GRP) FIBERCORE-150
- PPGI PRE-PAINTED GI OPERATION THEATRE
- STAINLESS STEEL OPERATION THEATRE (SS) SS-316, SS-306