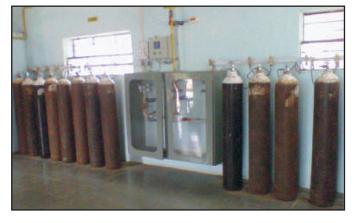

# **MANIFOLD ROOM**

- ≻ Compatible to GPRS system.
- Change over of gas possible without interruption in continuous gas supply. ≻
- Alarm system built in. >
- Highly Efficient system. ≻
- Less intensity of sound pollution. ►
- Easy for Quick installation purposes. >
- Compatible to GPRS system. ►
- Low Maintenance. >