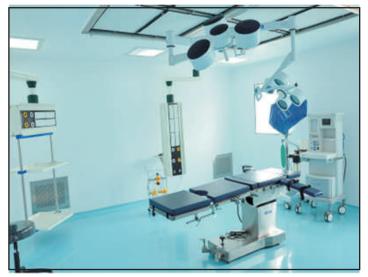

# **MODULAR OPERATION THEATRE**

- Comparatively joint less structure for medical purposes.
- Clean room doors provided insulation for temperature and humidity controlling purposes.
- Clean room partitions are fire resistant to a comparatively high limit.
- > Thick insulation and designed specially for protection from bacterial infection.
- Anti-Glare design for compatibility.

- GI Powder Coated Operation Theatre (GI) NANOCORE-50 / NANOCORE-80 / NANOCORE-100 ULTRACORE-50 / ULTRACORE-80 (Round Corner)
- High Pressure Laminate Operation Theatre (HPL) DECOCORE-45 / DECOCORE-80 (Round Corner)
- Glass Reinforced Polymer Operation Theatre (GRP) FIBERCORE-150
- PPGI PRE-PAINTED GI OPERATION THEATRE
- STAINLESS STEEL OPERATION THEATRE (SS) SS-316, SS-306