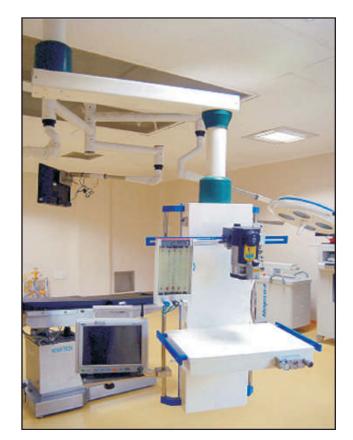

# **VERTICAL CEILING UNITS**

- Multi Movement single arm pendent with fully motorized with remote controller rail for I.V. stand Horizontal movements only.
- Arm length : 1000 / 850 / 650 mm
- Six gas outlet
- Six main socket 16 amp
- Two instrument trays adjustable

### **ENERGY BRIDGE SYSTEM**

- Rail for instrument trolley
- Each side six gas and electrical switches

# **DIGITAL CONTROL PANEL**

- LCD display for inlet and outlet gas pressures.
- Central monitoring for all gases.
- Stable supply of gas regulated always.
- Inbuilt X-ray view screen.
- > Digital clock, chronometer, stop watch, humidity indicator.