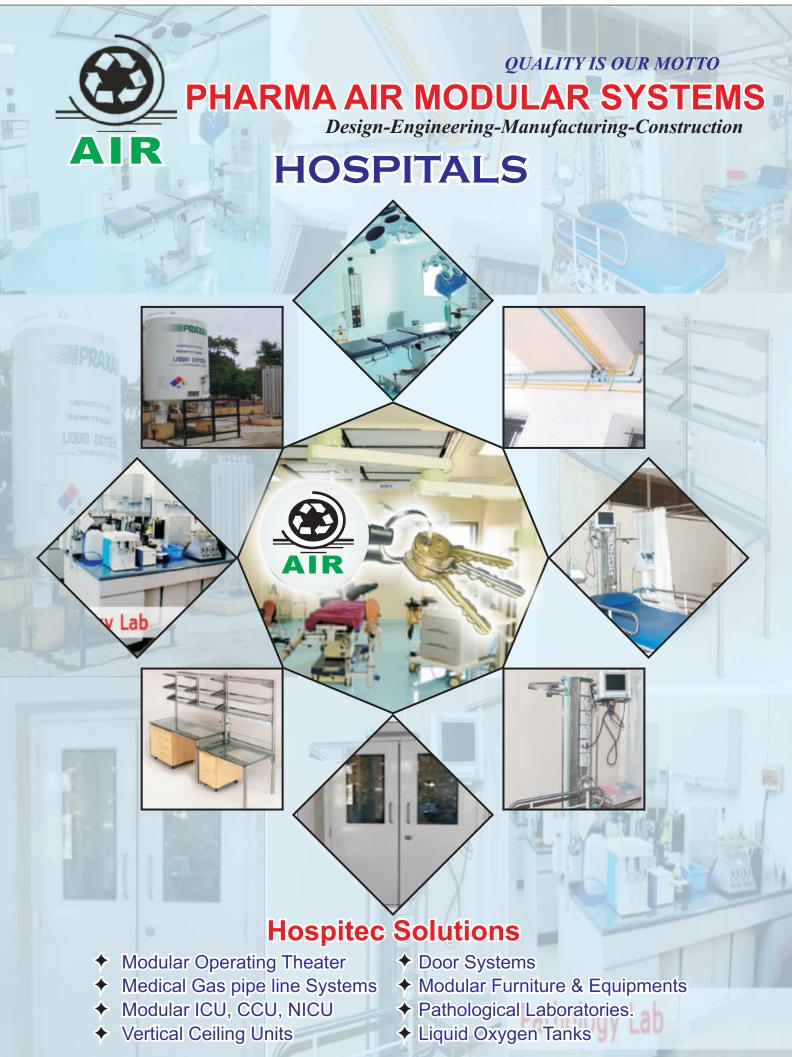

# **MODULAR OPERATION THEATRE**

- Comparatively joint less structure for medical purposes.
- Clean room doors provided insulation for temperature and humidity controlling purposes.
- Clean room partitions are fire resistant to a comparatively high limit.
- > Thick insulation and designed specially for protection from bacterial infection.
- Anti-Glare design for compatibility.

- GI Powder Coated Operation Theatre (GI) NANOCORE-50 / NANOCORE-80 / NANOCORE-100 ULTRACORE-50 / ULTRACORE-80 (Round Corner)
- High Pressure Laminate Operation Theatre (HPL) DECOCORE-45 / DECOCORE-80 (Round Corner)
- Glass Reinforced Polymer Operation Theatre (GRP) FIBERCORE-150
- PPGI PRE-PAINTED GI OPERATION THEATRE
- STAINLESS STEEL OPERATION THEATRE (SS) SS-316, SS-306

### **DIGITAL ALARM SYSTEM**

- Compatible to GPRS system.
- Central monitoring of all gases.
- Automatic Alarming system in case of gas failure.
- > Uninterrupted service in case of power failure.

# **DIGITAL CONTROL PANEL**

- LCD display for inlet and outlet gas pressures.
- Central monitoring for all gases.
- Stable supply of gas regulated always.
- Inbuilt X-ray view screen.
- > Digital clock, chronometer, stop watch, humidity indicator.

### **ENERGY BRIDGE SYSTEM**

- Rail for instrument trolley
- Each side six gas and electrical switches

# **VERTICAL CEILING UNITS**

- Multi Movement single arm pendent with fully motorized with remote controller rail for I.V. stand Horizontal movements only.
- Arm length : 1000 / 850 / 650 mm
- Six gas outlet
- Six main socket 16 amp
- Two instrument trays adjustable

# **CENTRAL GAS PIPLINE SYSTEM**

- Complete gas management system for different types of gases.
- Incorporated with medical grade copper piping to insure safety and durability.
- Work as per HTM 2022 memorandum and its provisions.
- Work followed as per NFPA standard.

# VERTICAL WALL MOUNTING UNITS

- Rail for I.V. stand Horizontal movements only.
- Arm length: 1000/850/650 mm Six gas outlet
- Six main socket 16 amp
- Two instrument trays adjustable

### **BED HEAD PANELS**

- > Complete detachable structure for easy handling and installation purposes.
- > Railing system incorporated with telescopic saline stand and examination lamp.
- > Provision to incorporate infusion pump and other accessories.
- > Available in SS / aluminium / CR structure of clinical appearance.
- Separate passage for electrical and gas lines to ensure safety.
- Complete detachable structure for easy handling and installation purposes.
- > Railing system incorporated with telescopic saline stand and examination lamp.
- > Provision to incorporate infusion pump and other accessories.
- > Available in SS / aluminium / CR structure of clinical appearance.
- Separate passage for electrical and gas lines to ensure safety.

# **INSTALLATION OF LIQUID OXYGEN STORAGE TANKS**

# QUALITY IS OUR MOTTO OUALITY IS OUR MOTTO PHARMA AIR MODULAR SYSTEMS Design-Engineering-Manufacturing-Construction

- ≻ It consists of super insulated tanks.
- Diamond shaped fin design vaporizer. ►
- Regulator, pipes & alarm systems. >
- Liquid level indicator. ►
- Compatible to GPRS system. >

# **MANIFOLD ROOM**

- ≻ Compatible to GPRS system.
- Change over of gas possible without interruption in continuous gas supply. ≻
- Alarm system built in. >
- Highly Efficient system. ≻
- Less intensity of sound pollution. ►
- Easy for Quick installation purposes. >
- Compatible to GPRS system. ►
- Low Maintenance. >