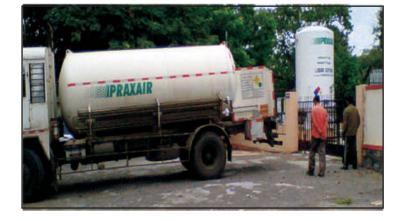

# **INSTALLATION OF LIQUID OXYGEN STORAGE TANKS**

# QUALITY IS OUR MOTTO OUALITY IS OUR MOTTO PHARMA AIR MODULAR SYSTEMS Design-Engineering-Manufacturing-Construction

- ≻ It consists of super insulated tanks.
- Diamond shaped fin design vaporizer. ►
- Regulator, pipes & alarm systems. >
- Liquid level indicator. ►
- Compatible to GPRS system. >