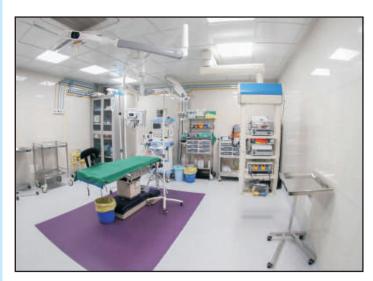

# **MODULAR OPERATION THEATRE**

- Comparatively joint less structure for medical purposes.
- Clean room doors provided insulation for temperature and humidity controlling purposes.
- Clean room partitions are fire resistant to a comparatively high limit.
- > Thick insulation and designed specially for protection from bacterial infection.
- Anti-Glare design for compatibility.

- GI Powder Coated Operation Theatre (GI) NANOCORE-50 / NANOCORE-80 / NANOCORE-100 ULTRACORE-50 / ULTRACORE-80 (Round Corner)
- High Pressure Laminate Operation Theatre (HPL) DECOCORE-45 / DECOCORE-80 (Round Corner)
- Glass Reinforced Polymer Operation Theatre (GRP) FIBERCORE-150
- PPGI PRE-PAINTED GI OPERATION THEATRE
- STAINLESS STEEL OPERATION THEATRE (SS) SS-316, SS-306