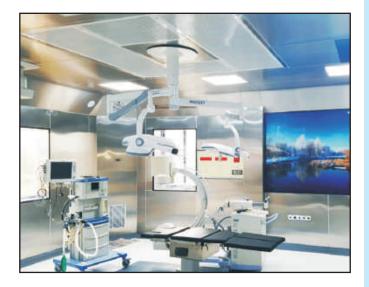

### **DIGITAL ALARM SYSTEM**

- Compatible to GPRS system.
- Central monitoring of all gases.
- Automatic Alarming system in case of gas failure.
- > Uninterrupted service in case of power failure.

# **DIGITAL CONTROL PANEL**

- LCD display for inlet and outlet gas pressures.
- Central monitoring for all gases.
- Stable supply of gas regulated always.
- Inbuilt X-ray view screen.
- > Digital clock, chronometer, stop watch, humidity indicator.

### **ENERGY BRIDGE SYSTEM**

- Rail for instrument trolley
- Each side six gas and electrical switches