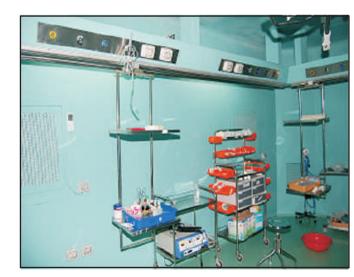

### **ENERGY BRIDGE SYSTEM**

- Rail for instrument trolley
- Each side six gas and electrical switches

# **VERTICAL CEILING UNITS**

- Multi Movement single arm pendent with fully motorized with remote controller rail for I.V. stand Horizontal movements only.
- Arm length : 1000 / 850 / 650 mm
- Six gas outlet
- Six main socket 16 amp
- Two instrument trays adjustable

# VERTICAL WALL MOUNTING UNITS

- Rail for I.V. stand Horizontal movements only.
- Arm length: 1000/850/650 mm Six gas outlet
- Six main socket 16 amp
- Two instrument trays adjustable