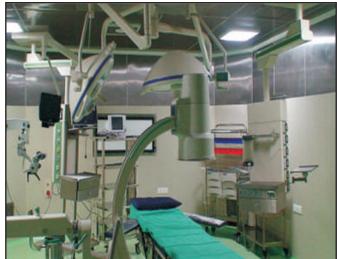

### **DIGITAL ALARM SYSTEM**

- Compatible to GPRS system.
- Central monitoring of all gases.
- Automatic Alarming system in case of gas failure.
- > Uninterrupted service in case of power failure.

# **DIGITAL CONTROL PANEL**

- LCD display for inlet and outlet gas pressures.
- Central monitoring for all gases.
- Stable supply of gas regulated always.
- Inbuilt X-ray view screen.
- > Digital clock, chronometer, stop watch, humidity indicator.

### **ENERGY BRIDGE SYSTEM**

- Rail for instrument trolley
- Each side six gas and electrical switches