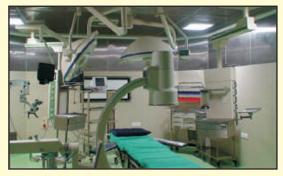

# **MODULAR OPERATION THEATRE**

- Comparatively joint less structure for medical purposes.
- Clean room doors provided insulation for temperature and humidity controlling purposes.
- Clean room partitions are fire resistant to a comparatively high limit.
- > Thick insulation and designed specially for protection from bacterial infection.
- Anti-Glare design for compatibility.

- GI Powder Coated Operation Theatre (GI) NANOCORE-50 / NANOCORE-80 / NANOCORE-100 ULTRACORE-50 / ULTRACORE-80 (Round Corner)
- High Pressure Laminate Operation Theatre (HPL) DECOCORE-45 / DECOCORE-80 (Round Corner)
- Glass Reinforced Polymer Operation Theatre (GRP) FIBERCORE-150
- PPGI PRE-PAINTED GI OPERATION THEATRE
- STAINLESS STEEL OPERATION THEATRE (SS) SS-316, SS-306