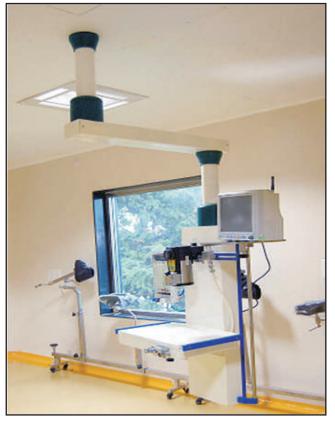

# **VERTICAL CEILING UNITS**

- Multi Movement single arm pendent with fully motorized with remote controller rail for I.V. stand Horizontal movements only.
- Arm length : 1000 / 850 / 650 mm
- Six gas outlet
- Six main socket 16 amp
- Two instrument trays adjustable

### **ENERGY BRIDGE SYSTEM**

- Rail for instrument trolley
- Each side six gas and electrical switches

# **DIGITAL CONTROL PANEL**

- LCD display for inlet and outlet gas pressures.
- Central monitoring for all gases.
- Stable supply of gas regulated always.
- Inbuilt X-ray view screen.
- > Digital clock, chronometer, stop watch, humidity indicator.