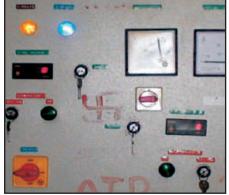

# **DIGITAL CONTROL PANEL**

- LCD display for inlet and outlet gas pressures.
- Central monitoring for all gases.
- Stable supply of gas regulated always.
- Inbuilt X-ray view screen.
- > Digital clock, chronometer, stop watch, humidity indicator.

### **DIGITAL ALARM SYSTEM**

- Compatible to GPRS system.
- Central monitoring of all gases.
- Automatic Alarming system in case of gas failure.
- > Uninterrupted service in case of power failure.