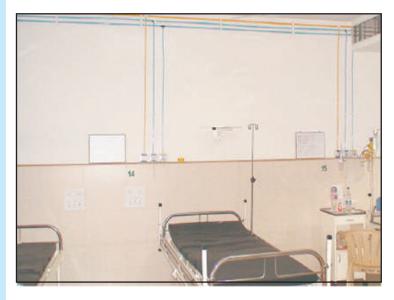

# **CENTRAL GAS PIPLINE SYSTEM**

- Complete gas management system for different types of gases.
- Incorporated with medical grade copper piping to insure safety and durability.
- Work as per HTM 2022 memorandum and its provisions.
- Work followed as per NFPA standard.

### **BED HEAD PANELS**

- > Complete detachable structure for easy handling and installation purposes.
- > Railing system incorporated with telescopic saline stand and examination lamp.
- > Provision to incorporate infusion pump and other accessories.
- > Available in SS / aluminium / CR structure of clinical appearance.
- Separate passage for electrical and gas lines to ensure safety.
- Complete detachable structure for easy handling and installation purposes.
- > Railing system incorporated with telescopic saline stand and examination lamp.
- > Provision to incorporate infusion pump and other accessories.
- > Available in SS / aluminium / CR structure of clinical appearance.
- Separate passage for electrical and gas lines to ensure safety.