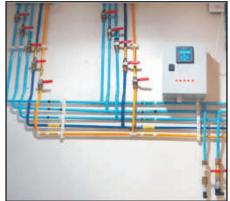

# **CENTRAL GAS PIPLINE SYSTEM**

- Complete gas management system for different types of gases.
- Incorporated with medical grade copper piping to insure safety and durability.
- Work as per HTM 2022 memorandum and its provisions.
- Work followed as per NFPA standard.