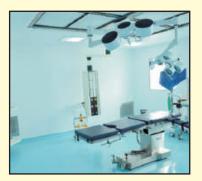

# **MODULAR OPERATION THEATRE**

- Comparatively joint less structure for medical purposes.
- Clean room doors provided insulation for temperature and humidity controlling purposes.
- Clean room partitions are fire resistant to a comparatively high limit.
- > Thick insulation and designed specially for protection from bacterial infection.
- Anti-Glare design for compatibility.

- GI Powder Coated Operation Theatre (GI) NANOCORE-50 / NANOCORE-80 / NANOCORE-100 ULTRACORE-50 / ULTRACORE-80 (Round Corner)
- High Pressure Laminate Operation Theatre (HPL) DECOCORE-45 / DECOCORE-80 (Round Corner)
- Glass Reinforced Polymer Operation Theatre (GRP) FIBERCORE-150
- PPGI PRE-PAINTED GI OPERATION THEATRE
- STAINLESS STEEL OPERATION THEATRE (SS) SS-316, SS-306