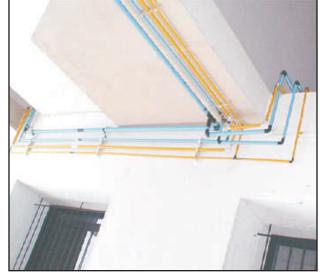

# **CENTRAL GAS PIPLINE SYSTEM**

- Complete gas management system for different types of gases.
- Incorporated with medical grade copper piping to insure safety and durability.
- Work as per HTM 2022 memorandum and its provisions.
- Work followed as per NFPA standard.